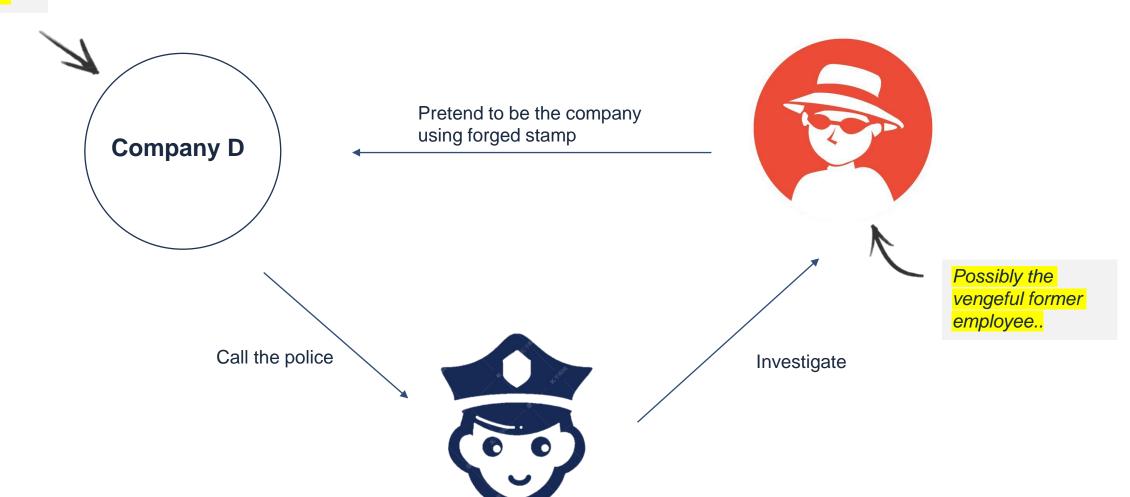

## File#4: Imposter

#### **Before Anything Happens**

- Establish risk management system regarding the use of stamp
- Pay attention of employees that have feud with company

#### **After Trouble Occurs**

- Approach law firm or consulting firm to determine the nature of the incident
- Report to police soon after getting professional opinion