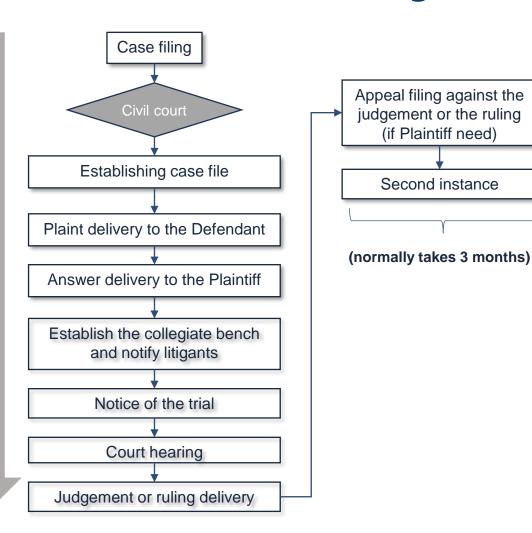

## **Litigation Process in China**

#### **Notarization and Legalization Procedures**

The documents should be notarized by a local notary public

Send the notarized company documents to local foreign affairs departments

These documents should be sent to the Chinese Embassy or the department appointed by Chinese Embassy for legalization.

\*Notes: These are just the general procedures, specific procedures and name of the authorities could be various from countries to countries. You could always check such procedures from the local Chinese Embassy and Consulate website.